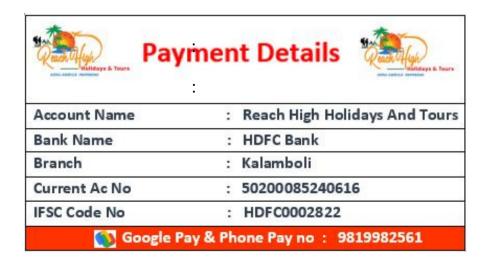

|  |  |  |  |

#### Boo

- osal throughout the stay till drop off.
- Once you confirm the package, we initiate hotel booking.
- ☐ In case of non-availability of hotels, the same will be communicated to you and would provide alternate options where package cost varies with the new hotel selected.
- Cab details will be informed to you one day before arrival, and the chauffeur will pick you.
- Balance payment can be made either before arrival or directly at our office on arrival.

We trust the same will reach you in order. Request you to acknowledge the acceptance to proceed with the bookings as no rooms are blocked yet. Confirmation is subject to availability at the time of booking.